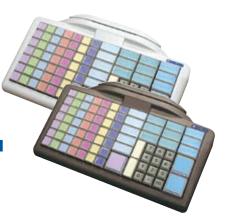

## **Glancetron 8031**

**Top-grade programmable POS keyboard** 

- Programmable POS keyboard
- 105 keys (7x15 matrix)
- Free allocation of single, double and quadruple keys
- Windows programming software included
- Optionally with magnetic stripe reader and user lock

## **Specifications**

| General         |                                                                                     |
|-----------------|-------------------------------------------------------------------------------------|
| Connection      | To every PC via keyboard-port, to every other host via RS232                        |
| Keyswitches     | Cherry keyswitches                                                                  |
| Keyboard Layout | 7 rows by 15 columns (105 keys)                                                     |
| Input Ports     | 1 RS232 for external devices, 1 TTL (for internal card reader)                      |
| Output Ports    | 1 RS232 (for host communication), 1 PC/AT compatible keyboard                       |
| Power Supply    | RS232 mode: +12V, keyboard mode: +5 V                                               |
| Dimensions      | 305 x 175 x 22 mm (L x W x H)                                                       |
| Weight          | 1.2 kg                                                                              |
| Options         | Magnetic stripe reader, programming kit, keyset or single keycaps, silicone keyskin |