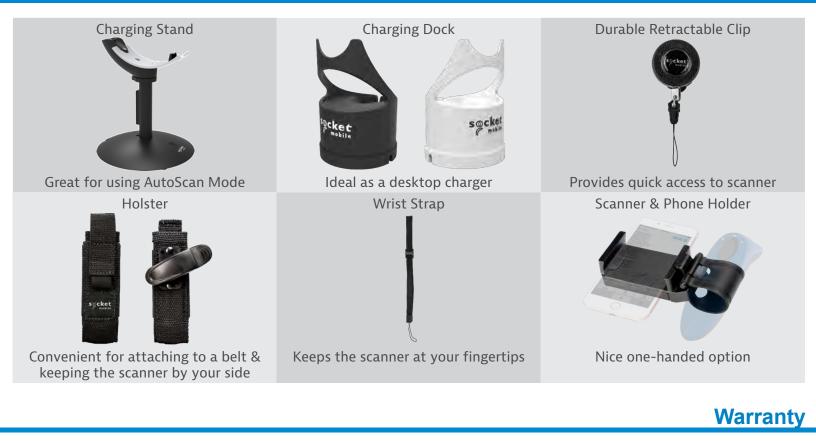

## **Optional Accessories**

| Scanner:                                | Standard one year limited warranty |  |  |  |
|-----------------------------------------|------------------------------------|--|--|--|
| Accessories:                            | 90 days                            |  |  |  |
| Extended Warranty:<br>(sold separately) | www.socketmobile.com/socketcare    |  |  |  |