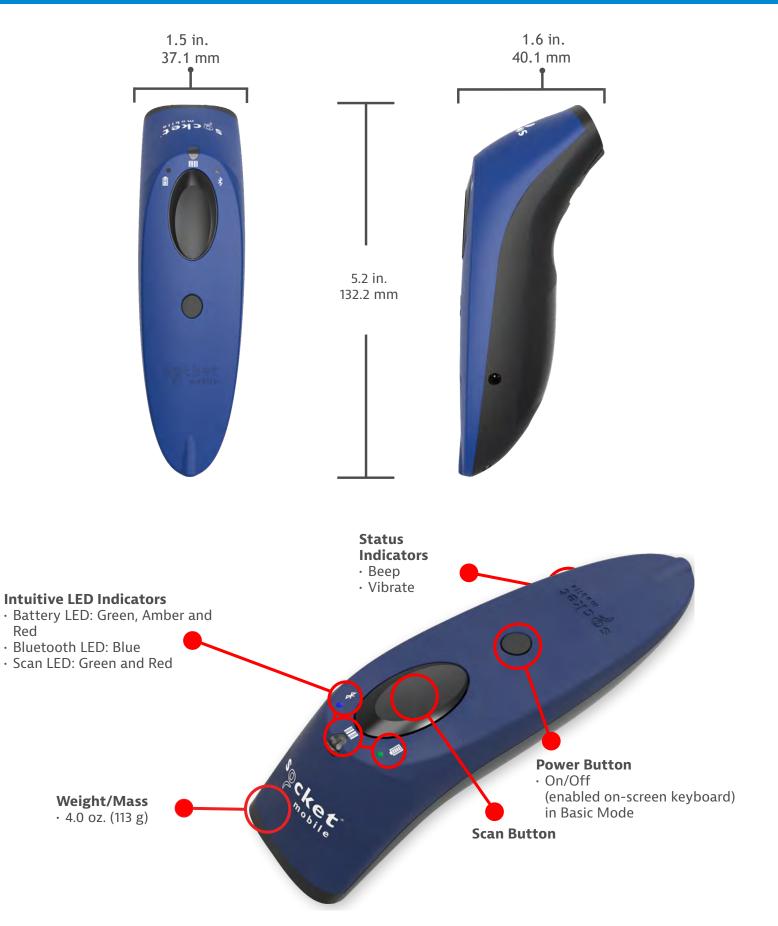

#### Linear Imager Barcode Scanner

The SocketScan S700 1D linear barcode scanner with Bluetooth wireless technology scans on paper or screen. It has a lightweight, ergonomic structure, and a long-lasting battery to withstand entire work days. The lights for battery, Bluetooth and scanning notifications make the scanner more intuitive to use. The S700 is designed to be software compatible with all applications. Updates on operating systems may alter the devices' performance.

### **Features**

- •Bluetooth Wireless Technology Connects easily to a wide range of Bluetooth enabled smartphones, tablets, notebook and desktop computers
- Certified by Apple<sup>®</sup> for iOS devices Guaranteed Compatibility With Capture SDK integrated in over 700+ applications, Socket Mobile scanners are one of the most natively integrated scanners available today. Socket Mobile Scanners are also 100% compatible with any application out-of-the-box in HID (keyboard emulation) mode.
- Compatible with all Android and Windows devices and applications
- •Scanning Reads all common 1D / linear and stacked barcodes
- Exceptional Ergonomics Small, lightweight, and fits perfectly in the hand for comfortable use over extended periods
- Long-Lasting, Replaceable Battery Power to last a full work day, up to 9 hours of consistent usage
- •User Indicators Intuitive LEDs, beeps, and vibrations let users know battery, Bluetooth connection and scanning status
- User Feedback Audible tones and hand pulsation
- **Color Options -** Black, blue, green, red, white and yellow colors enable style, corporate-branding for personalization and the bright colors are easier to find in most work environments
- •Application Integration Socket Mobile's Capture SDK enables integration in your applications to improve business productivity with fast, efficient and reliable data transfer over Bluetooth wireless technology
- •Wearable Includes wrist strap. Holster, lanyard and retractable clip available (sold separately)
- Designed and Assembled in the USA
- Developer Support Available
- •1-Year Warranty